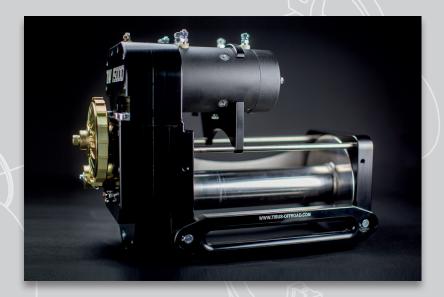

## **Technical Data**

Motor: 2 x 6,8 HP / 12 VDC optional 2 x 8 HP and 24 VDC at extra charge

Relay: waterproof IP 68

Drum bearing: extra strong, sealed ball bearings

Free spool: works pneumatically

Rope: up to 100 m depending on strength, rope not included, delivery at extra charge

Versions: drum width 0,22 m or 0,31 m optional

Different ratios available for more pulling power or higher line speed. We offer the following ratios: 0 %, 45 %, 70 % and 100 % faster then standard, which corresponds to a line speed of about 25 m to 50 m per minute (without load). Please note that as the speed increases the traction decreases at the same degree.

## Special features:

Motors and drums additionally sealed.

Reinforced brake shaft ISI 4340 steel, hardened and polished; HD gear set, gear set forged, hardened and polished for maximum precision and strenght. The motors are additionally supported, frame with additional reinforcement made of stainless steel. Housing made of high performance 7075T6-alloy for unrivaled stability, anodised for additional corrosion protection.